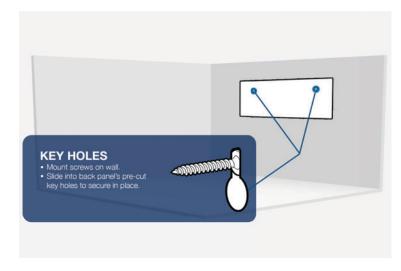

utes and seconds.
- The clock must not be permanently installed outdoors but can however be used for outdoor events if not exposed to water/rain.
- The clock is supplied with a protective film on the screen. Please note that this protective film must be removed prior to using the clock.
- All accessories including the remote control and power supply are housed within the box styrofoam protections.
- There are 2 main mounting methods for model XL-46R-100: wall mounting or tripod mounting (see page 3). The clock can also be desk mounted by simply resting the 1.52" deep frame on a desk surface. In this case please ensure the clock is securely fastened onto the desk surface.



Figure 1

Front view of clock

**BigTimeClocks®** Model XL-36R-100

#### 3. Wall mounting





10 minutes

1 person





Side view of clock and wall

## 4. Tripod mounting











Figure 3

Side view of clock and tripod cross bar



NOTE: Model XL-36R is an indoor digital clock. The clock must neither be permanently outdoor mounted nor exposed to water/rain. Such exposure is unsafe due to the electrical nature of the unit, the non-waterproof framework and the the non-waterproof external power supply. Model XL-36R may be used occasionally for outdoor events (plugged into an outlet or external battery) provided weather conditions are compatible with the clock's operating requirements.



### EZCLOCKS LLC.,

8565 S Eastern ave, Suite 150, Las Vegas NV 89123 Tel: (702) 726 9030 www.bigtimeclocks.biz