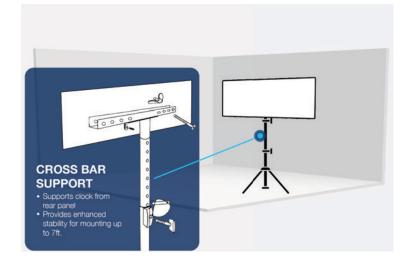

## 4. Tripod mounting

Figure 3

Side view of clock and tripod cross bar

NOTE: Model XL-36R is an indoor digital clock. The clock must neither be permanently outdoor mounted nor exposed to water/rain. Such exposure is unsafe due to the electrical nature of the unit, the non-waterproof framework and the the non-waterproof external power supply. Model XL-36R may be used occasionally for outdoor events (plugged into an outlet or external battery) provided weather conditions are compatible with the clock's operating requirements.