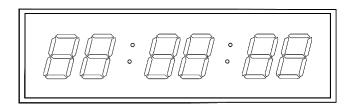

#### 2. Overview

- BigTimeClocks® XL-36R is a 3" numeral / 6 digit indoor wall clock which displays hours, minutes and seconds.
- The clock must not be permanently installed outdoors but can however be used for outdoor events if not exposed to water/rain.
- The clock is supplied with a protective film on the screen. Please note that this protective film must be removed prior to using the clock.
- All accessories including the remote control and power supply are housed within the box styrofoam protections.
- There are 2 main mounting methods for model XL-46R-100: wall mounting or tripod mounting (see page 3). The clock can also be desk mounted by simply resting the 1.52" deep frame on a desk surface. In this case please ensure the clock is securely fastened onto the desk surface.

Figure 1

Front view of clock

**BigTimeClocks®** Model XL-36R-100