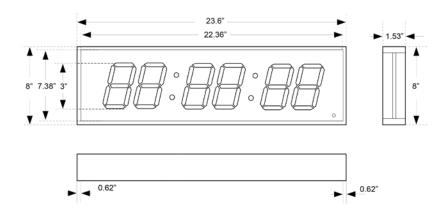

#### 2. Overview

- BigTimeClocks® XL-36R is a 3" numeral / 6 digit indoor wall clock which displays hours, minutes and seconds.
- The clock must not be permanently installed outdoors but can however be used for outdoor events if not exposed to water/rain.
- The clock is supplied with a protective film on the screen. Please note that this protective film must be removed prior to using the clock.
- All accessories including the remote control and power supply are housed within the box styrofoam protections.
- There are 2 main mounting methods for model XL-46R-100: wall mounting or tripod mounting (see page 3). The clock can also be desk mounted by simply resting the 1.52" deep frame on a desk surface. In this case please ensure the clock is securely fastened onto the desk surface.

Figure 1

Front view of clock

**BigTimeClocks®** Model XL-36R-100