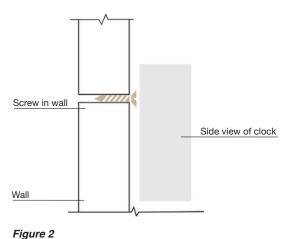

es and seconds.
- The clock must not be permanently installed outdoors but can however be used for outdoor events if not exposed to water/rain.
- The clock is supplied with a protective film on the screen. Please note that this protective film must be removed prior to using the clock.
- All accessories including the remote control and power supply are housed within the box styrofoam protections.
- There are 2 main mounting methods for model XL-46R-100: wall mounting or tripod mounting (see page 3). The clock can also be desk mounted by simply resting the 1.52" deep frame on a desk surface. In this case please ensure the clock is securely fastened onto the desk surface.



Figure 1

Front view of clock

**BigTimeClocks®** Model XL-36R-100

#### 3. Wall mounting





10 minutes

1 person





Side view of clock and wall

## 4. Tripod mounting











Figure 3

Side view of clock and tripod cross bar



NOTE: Model XL-36R is an indoor digital clock. The clock must neither be permanently outdoor mounted nor exposed to water/rain. Such exposure is unsafe due to the electrical nature of the unit, the non-waterproof framework and the the non-waterproof external power supply. Model XL-36R may be used occasionally for outdoor events (plugged into an outlet or external battery) provided weather conditions are compatible with the clock's operating requirements.



### EZCLOCKS LLC.,

8565 S Eastern ave, Suite 150, Las Vegas NV 89123 Tel: (702) 726 9030 www.bigtimeclocks.biz