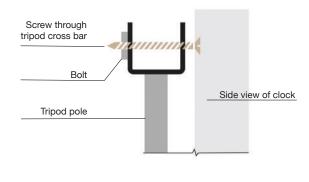

## 4. Tripod mounting

Figure 3

Side view of clock and tripod cross bar

NOTE: Model XL-36R is an indoor digital clock. The clock must neither be permanently outdoor mounted nor exposed to water/rain. Such exposure is unsafe due to the electrical nature of the unit, the non-waterproof framework and the the non-waterproof external power supply. Model XL-36R may be used occasionally for outdoor events (plugged into an outlet or external battery) provided weather conditions are compatible with the clock's operating requirements.